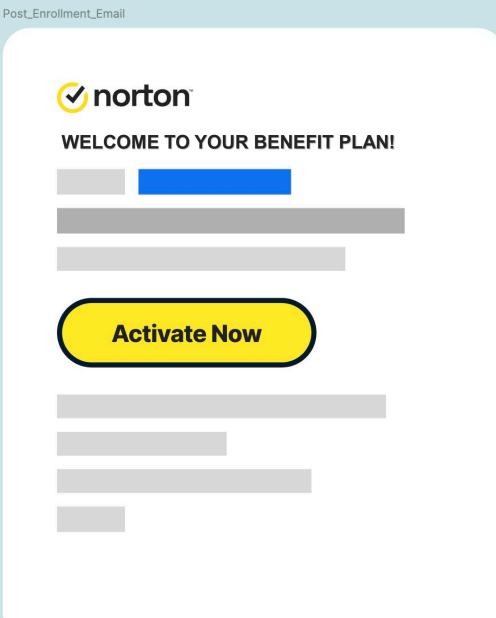

### Access Your Account Anytime: My.Norton.com

After establishing your benefit login, you can go directly to my.Norton.com anytime to engage with the features of your benefit account. Download Norton360 for on-the-go access.