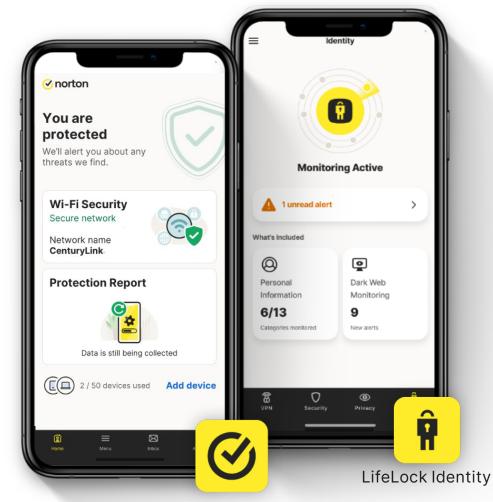

Privacy Online

Financial Wellness



Many features are auto-on! Account set up only takes <u>a few minutes</u> and gives access to all the features included!



### Set Up Benefit Account: Norton.com/EBSetup

All members need to follow onboarding, even if already have a username + password established. Any adult dependents will also establish their own login. Minors will be on employee login.



### Access Your Account Anytime: My.Norton.com

After establishing your benefit login, you can go directly to my.Norton.com anytime to engage with the features of your benefit account. Download Norton360 for on-the-go access.



### **Receive Support: 800-607-9174**

If you need support, you can contact our specialty agents by calling M-F from 9am to 7pm EST.





# Streamlined Member Dashboard